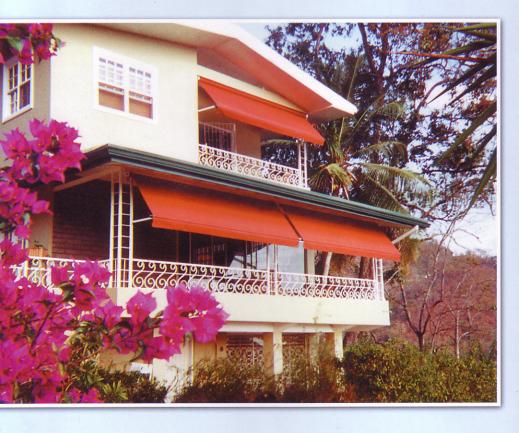

# Adding personality

Awnings can enhance the look and personality of your home by adding style, dimension and color.

#### Protection

A properly designed awning can substantially save energy and provide protection from nature's uncontrollable elements.