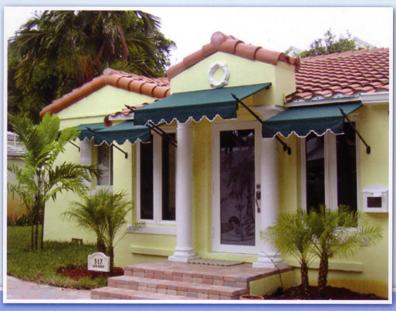

# Adding personality

Awnings can enhance the look and personality of your home by adding style, dimension and color.

## Create an image

Brighten your home with a splash of color. Create the image you desire by selecting from an array of awning designs, shapes and fabrics.