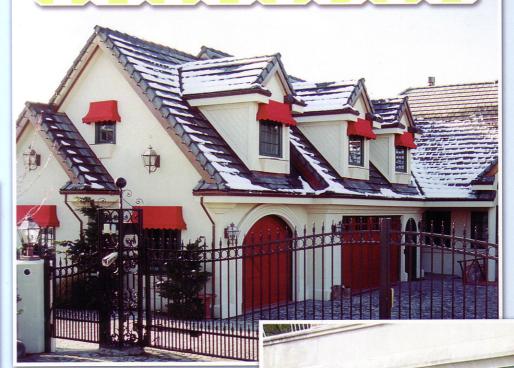

## Create an image

Brighten your home with a splash of color. Create the image you desire by selecting from an array of awning designs, shapes and fabrics.

# Adding personality

Awnings can enhance the look and personality of your home by adding style, dimension and color.